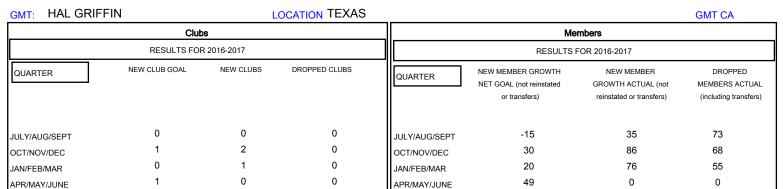

## MONTHLY MEMBERSHIP PROGRESS REPORT

District 2 S2

Results as of: 3/31/2017



## GOALS AND ACTUAL NEW CLUBS CUMULATIVE



## GOALS AND ACTUAL MEMBERS CUMULATIVE



| DROPPED CLUBS: 0  DROPPED MEMBERS |     | 31 CLUBS OF 55 ADDED 1 OR MORE NEW MEMBERS | GENDER DISTRIE  MALE  FEMALE       | 939 (59.02%)<br>652 (40.98%) |     |
|-----------------------------------|-----|--------------------------------------------|------------------------------------|------------------------------|-----|
| DECEASED                          | 13  | CLICK HERE FOR CUMULATIVE MEMBERSHIP DATA  | TOTAL FAMILY UNIT MEMBERS          |                              | 281 |
| CLUB CANCELLED                    | 0   |                                            | FAMILY MEMBERS PAYING HALF 14 DUES |                              | 444 |
| OTHER                             | 183 |