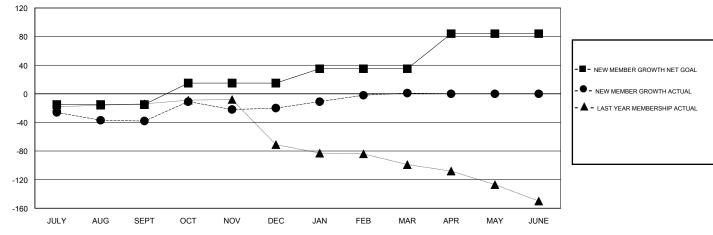

## GOALS AND ACTUAL MEMBERS CUMULATIVE

| DROPPED CLUBS: 0  DROPPED MEMBERS |     | 31 CLUBS OF 55 ADDED 1 OR MORE NEW MEMBERS | GENDER DISTRIE  MALE  FEMALE       | 939 (59.02%)<br>652 (40.98%) |     |
|-----------------------------------|-----|--------------------------------------------|------------------------------------|------------------------------|-----|
| DECEASED                          | 13  | CLICK HERE FOR CUMULATIVE MEMBERSHIP DATA  | TOTAL FAMILY UNIT MEMBERS          |                              | 281 |
| CLUB CANCELLED                    | 0   |                                            | FAMILY MEMBERS PAYING HALF 14 DUES |                              | 444 |
| OTHER                             | 183 |                                            |                                    |                              | 144 |
| TOTAL                             | 196 |                                            |                                    |                              |     |