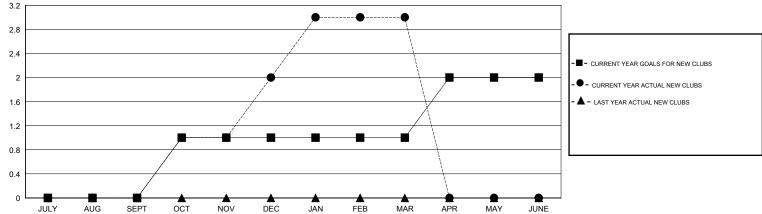

## MONTHLY MEMBERSHIP PROGRESS REPORT

District 2 S2

Results as of: 3/31/2017



## GOALS AND ACTUAL NEW CLUBS CUMULATIVE



## GOALS AND ACTUAL MEMBERS CUMULATIVE



| DROPPED CLUBS: 0  DROPPED MEMBERS |     | 31 CLUBS OF 55 ADDED 1 OR MORE NEW MEMBERS | GENDER DISTRIE  MALE  FEMALE       | 939 (59.02%)<br>652 (40.98%) |     |
|-----------------------------------|-----|--------------------------------------------|------------------------------------|------------------------------|-----|
| DECEASED                          | 13  | CLICK HERE FOR CUMULATIVE MEMBERSHIP DATA  | TOTAL FAMILY UNIT MEMBERS          |                              | 281 |
| CLUB CANCELLED                    | 0   |                                            | FAMILY MEMBERS PAYING HALF 14 DUES |                              | 444 |
| OTHER                             | 183 |                                            |